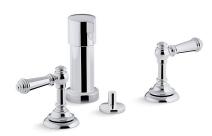

# Artifacts® Bidet Faucet K-72765-4

### **Features**

- Two lever handles offer separate control of hot and cold water.
- UltraGlide engineered ceramic disc valves resist deterioration and mineral buildup, resulting in long-lasting, reliable performance.
- Fixture-mount vacuum breaker.
- Vertical spray delivers gentle, localized stream of water.
- Includes vertical spray and pop-up drain with 1-1/4-inch tailpiece.
- Coordinates with other products in the Artifacts collection.

### **Artifacts®**

### Bidet Faucet K-72765-4