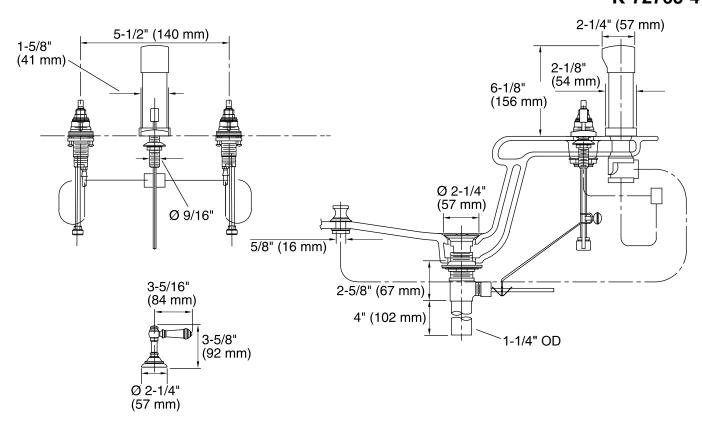

### **Technical Information**

All product dimensions are nominal.

Valve body: Machined-brass

Drain included: Yes
Drain tailpiece Yes

included: