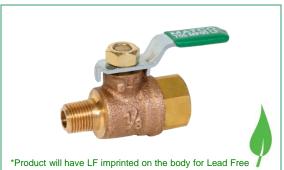

#### 755MFLF

- Lead Free Bronze\*
- 600 WOG 150 SWP
- Male X Female Test Cock
- With Lever Handle
- Threaded Ends Comply W/ ASME B1.20.1
- ISO-9002
- Sizes 1/8" 1/4"

#### 755MFXLF

· Same As Above With Slot Screw