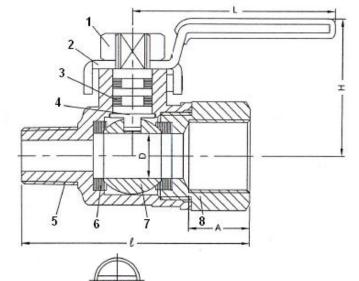

#### **DIMENSIONS**

| Size | l    | Н    | D    | L    | Α    |
|------|------|------|------|------|------|
| 1/8" | 1.60 | 0.91 | 0.30 | 1.42 | 0.43 |
| 1/4" | 160  | 0.91 | 0.30 | 1.42 | 0.43 |

### MATERIAL SPECIFICATIONS

| No. | Part      | Material      |  |
|-----|-----------|---------------|--|
| 1   | Nut       | Steel         |  |
| 2   | Handle    | Steel         |  |
| 3   | O-Ring    | Rubber        |  |
| 4   | Stem      | Brass C6802   |  |
| 5   | Body      | Bronze C89836 |  |
| 6   | Seat      | PTFE          |  |
| 7   | Ball Disc | Brass C6802   |  |
| 8   | End Plug  | Brass C6802   |  |