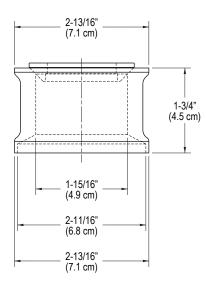

FEATURES P21640

- Solid Brass Construction for Durability and Reliability
- Required Accessory for Select Basins without Overflow
- Complements Kallista Faucets and Fixtures

| SPECIFIED MODEL |                  |                    |                     |                   |               |             |
|-----------------|------------------|--------------------|---------------------|-------------------|---------------|-------------|
| Model           | Description      | Finishes           |                     |                   |               |             |
| P21640-00       | Drain Spacer Kit | CP Polished Chrome | AD Nickel<br>Silver | AG Brushed Nickel | ☐ GN Gunmetal | ☐ LB Bronze |