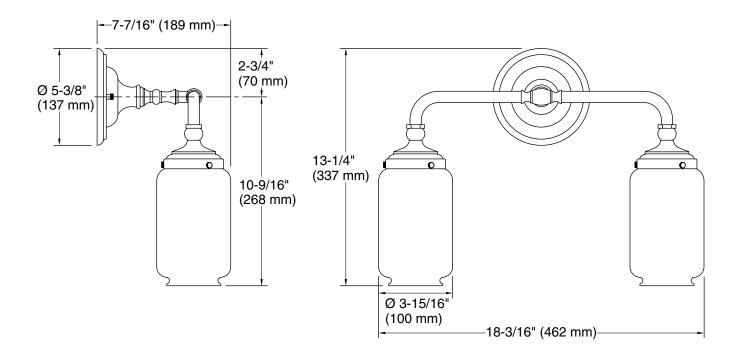

#### **Technical Information**

All product dimensions are nominal.Installation Type:Wall-mountMaterial:Brass, Glass, ZincNumber of Lights:1Lighting Type:Socket-basedSocket Type:E-26 Medium