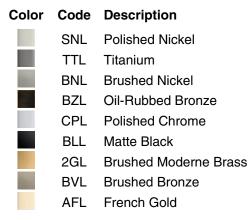

LER**<sub>®</sub>

### Artifacts<sup>™</sup> Two-light sconce K-72582

#### Features

- Clear glass shades with inner frosted glass diffusers for reduced glare
- Requires bulb with medium (E26) base; T10 bulb recommended (sold separately)
- Coordinates with faucets and accessories in the Artifacts collection
- Includes installation hardware
- Suitable for damp locations, per UL 1598

#### Material

- Premium metal construction for durability and reliability
- KOHLER finishes resist corrosion and tarnishing

#### Installation

• For installation as a downlight only



#### **Codes/Standards**

UL 1598 CSA C22.2 No. 250.0

## KOHLER® Faucet Lifetime Limited Warranty

See website for detailed warranty information.

#### **Available Colors/Finishes**

Color tiles intended for reference only.







#### **Technical Information**

All product dimensions are nominal.Installation Type:Wall-mountMaterial:Brass, Glass, ZincNumber of Lights:1Lighting Type:Socket-basedSocket Type:E-26 Medium

#### Notes

Install this product according to the installation instructions.