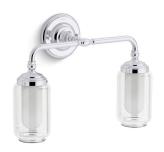

### Artifacts<sup>™</sup> Two-light sconce K-72582

#### Features

- Clear glass shades with inner frosted glass diffusers for reduced glare
- Requires bulb with medium (E26) base; T10 bulb recommended (sold separately)
- Coordinates with faucets and accessories in the Artifacts collection
- Includes installation hardware
- Suitable for damp locations, per UL 1598