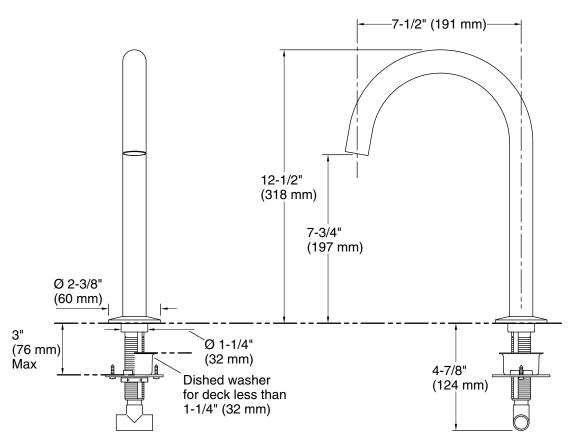

### **Components®**

deck-mount bath spout with Tube design K-77985

#### **Technical Information**

All product dimensions are nominal.

Drain included: No

Spout:

Spout reach: 7-1/2" (191 mm)