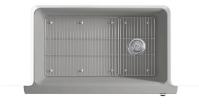

#### Features

- Fits minimum 36" (914 mm) apron sink base cabinet.
- 9-1/2" depth provides generous workspace.
- Matte finish offers rich, dimensional color.
- Solid color throughout the sink.
- Scratch, stain, chip, and thermal-shock resistant.
- Offset drain increases workspace in the sink and storage space underneath.
- Self-Trimming<sup>®</sup> apron overlaps cabinet face for easy installation and beautiful results.