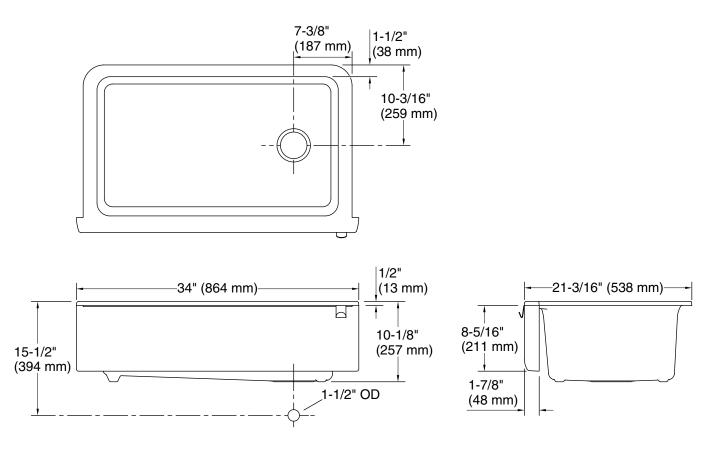

## **Technical Information**

| All product dimensions are nominal. |                                                                                                                    |  |  |
|-------------------------------------|--------------------------------------------------------------------------------------------------------------------|--|--|
| Bowl configuration:                 | Single                                                                                                             |  |  |
| Installation:                       | Undermount                                                                                                         |  |  |
| Min. base cabinet<br>width:         | 36" (914 mm)                                                                                                       |  |  |
| Bowl area (Only):                   | Length: 28-5/8" (726 mm)<br>Width: 15-1/2" (394 mm)<br>Bowl depth: 9-1/2" (241 mm)<br>Water depth: 9-1/2" (241 mm) |  |  |
| Drain hole:                         | 3-7/8" (98 mm)                                                                                                     |  |  |
| Template:                           | Apron-front, 1400299-7, required, included                                                                         |  |  |