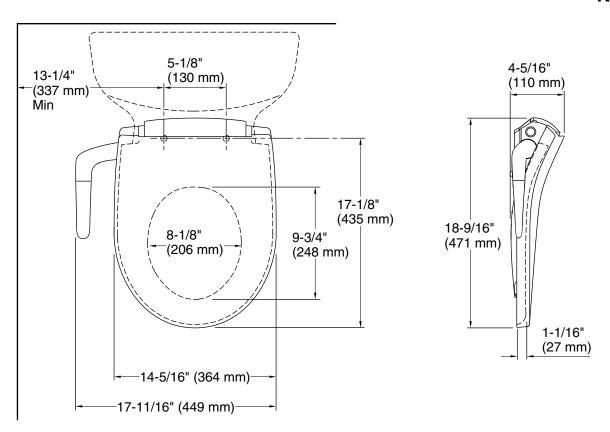

### **Technical Information**

All product dimensions are nominal.

Seat shape type: Round-front

Seat front type: Closed-front