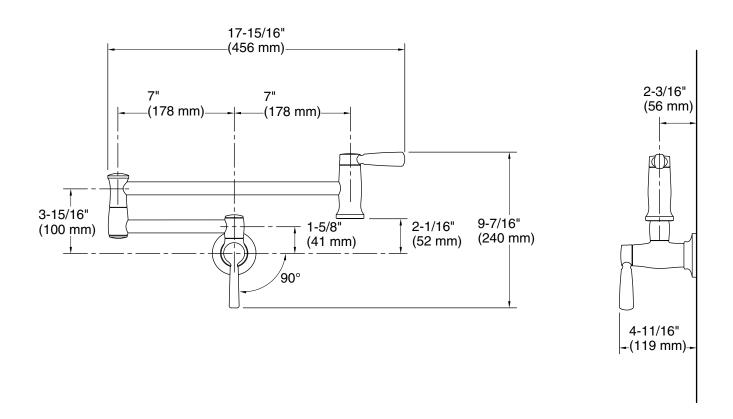

### **Technical Information**

All product dimensions are nominal.

Drain included:

No

Spout:

Spout reach: 23-3/16" (589 mm)