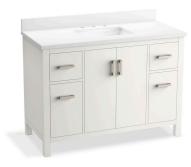

# 48" bathroom vanity cabinet with sink and quartz top

#### **Features**

- Set includes cabinet, precut quartz vanity top, backsplash, sink, cabinet hardware
- Four full-extension 17" (432 mm) drawers with soft-close side-mount slides
- Three-way adjustable slow-close door hinges for easy cabinet access
- 20" (508 mm) cabinet interior provides ample storage space
- Finish-matched cabinet interior offers generous clearance for
- Vanity top has 8" (203 mm) widespread faucet holes; requires deck-mount faucet (sold separately)
- Brushed Nickel hardware included on White, Atmos Grey, and Carbon Oak vanities, and Matte Black hardware on Light Oak vanities.

#### Available Colors/Finishes

Color tiles intended for reference only.

| Color | Code | Description |
|-------|------|-------------|
|       | 0    | White       |
|       | AGA  | Atmost Grey |
|       | BWK  | Carbon Oak  |
| 1/4   | WEK  | Light Oak   |