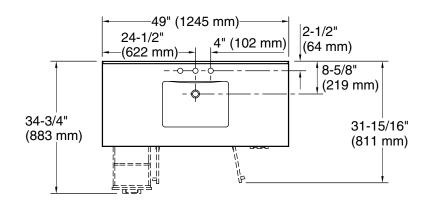

lation

- Separate vanity top makes for simplified installation
- Easy installation no special tools required

## **Recommended Products/Accessories**

K-99684 Drawer divider package for KOHLER Tailored®

K-99683 Makeup storage package for KOHLER Tailored® vanities

K-99682 General storage package for KOHLER Tailored® vanities



# Codes/Standards ASME A112.19.2/CSA B45.1

# **KOHLER® One-Year Limited** Warrantv

See website for detailed warranty information.

#### Available Colors/Finishes

Color tiles intended for reference only.

| Color | Code | Description |
|-------|------|-------------|
|       | 0    | White       |
|       | AGA  | Atmost Grey |
|       | BWK  | Carbon Oak  |
| 1/4   | WEK  | Light Oak   |







# 48" bathroom vanity cabinet with sink and quartz top K-40640-BD1







## **Technical Information**

All product dimensions are nominal.

# **Notes**

Install this product according to the installation instructions.

Select the type of fastener based upon the wall material. Two 250 lb (113.4 kg) minimum load bearing fasteners are recommended.