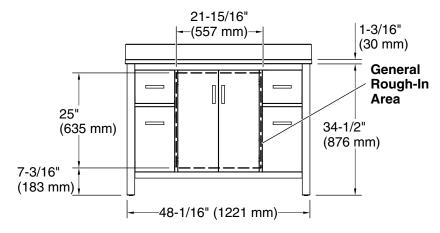

tion

- Separate vanity top makes for simplified installation
- Easy installation no special tools required

## **Recommended Products/Accessories**

K-99684 Drawer divider package for KOHLER Tailored®

K-99683 Makeup storage package for KOHLER Tailored® vanities

K-99682 General storage package for KOHLER Tailored® vanities



# Codes/Standards ASME A112.19.2/CSA B45.1

# **KOHLER® One-Year Limited** Warrantv

See website for detailed warranty information.

#### Available Colors/Finishes

Color tiles intended for reference only.

| Color | Code | Description |
|-------|------|-------------|
|       | 0    | White       |
|       | AGA  | Atmost Grey |
|       | BWK  | Carbon Oak  |
| 1/4   | WEK  | Light Oak   |







# 48" bathroom vanity cabinet with sink and quartz top K-40640-BD1







## **Technical Information**

All product dimensions are nominal.

# **Notes**

Install this product according to the installation instructions.

Select the type of fastener based upon the wall material. Two 250 lb (113.4 kg) minimum load bearing fasteners are recommended.