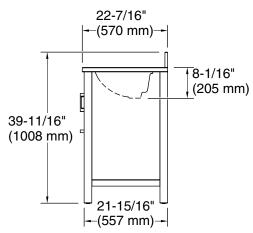

on

- Separate vanity top makes for simplified installation
- Easy installation no special tools required

## **Recommended Products/Accessories**

K-99684 Drawer divider package for KOHLER Tailored®

K-99683 Makeup storage package for KOHLER Tailored® vanities

K-99682 General storage package for KOHLER Tailored® vanities



# Codes/Standards ASME A112.19.2/CSA B45.1

# **KOHLER® One-Year Limited** Warrantv

See website for detailed warranty information.

#### Available Colors/Finishes

Color tiles intended for reference only.

| Color | Code | Description |
|-------|------|-------------|
|       | 0    | White       |
|       | AGA  | Atmost Grey |
|       | BWK  | Carbon Oak  |
| 1/4   | WEK  | Light Oak   |







# 48" bathroom vanity cabinet with sink and quartz top K-40640-BD1







## **Technical Information**

All product dimensions are nominal.

# **Notes**

Install this product according to the installation instructions.

Select the type of fastener based upon the wall material. Two 250 lb (113.4 kg) minimum load bearing fasteners are recommended.