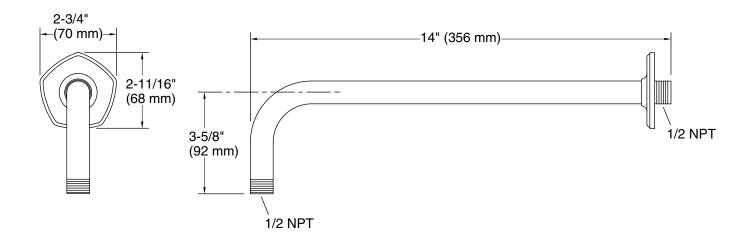

#### **Features**

- 15" (381 mm) x 2-3/4" (70 mm) x 2-3/4" (70 mm)
- Part of the Occasion bathroom faucet and accessory collection

#### Installation

- 1/2 -14 NPT connection
- Wall-mount

# **Technical Information**

All product dimensions are nominal.