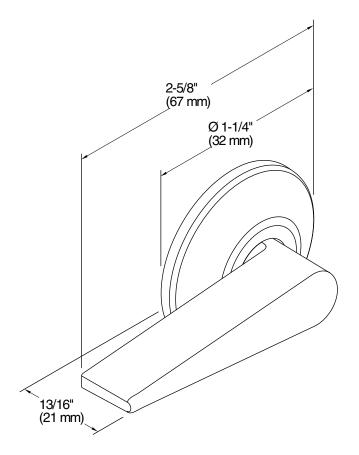

# **Technical Information**

All product dimensions are nominal.

Material: Zinc, Stainless Steel