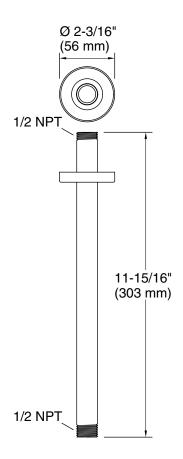

## **Technical Information**

All product dimensions are nominal.

#### **Features**

- Compatible only with single-function rainheads.
- 12" (305 mm) straight shower arm.

#### Installation

- 1/2 -14 NPT connection.
- Ceiling-mount.