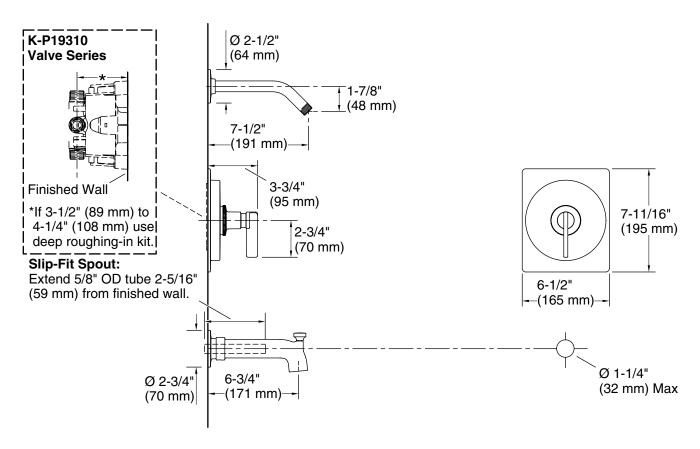

#### **Features**

- Designed in collaboration with Studio McGee
- A single handle controls both on/off activation and temperature setting
- 6-3/4" (171 mm) diverter bath spout with slip-fit connection
- Includes shower arm and flange
- Coordinates with other products in the Castia collection
- Requires valve (sold separately)

# **Required Products/Accessories**

K-8304 Series Rite-Temp® Valve & Cartridge Kits or

K-8300 Series Rite-Temp® Valve Body Rough-ins K-8305 Series Rite-Temp® Cartridges

# **Optional Products/Accessories**

K-10350 Deep rough-in kit K-10351 Test cap for K-8300 Series valve bodies

#### **Technical Information**

All product dimensions are nominal.

Drain included: No