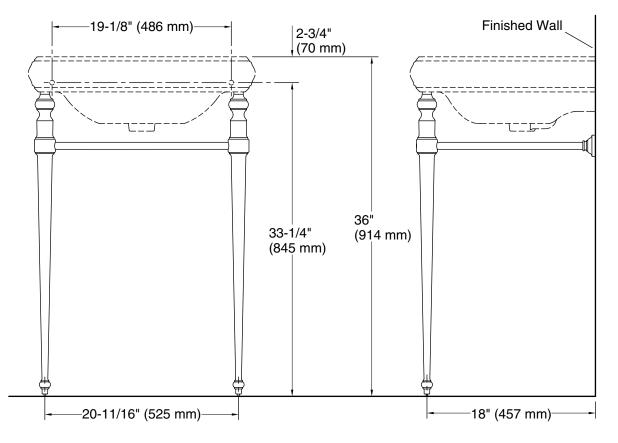

## **Technical Information**

All product dimensions are nominal. Material: Brass