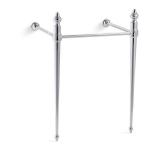

# Memoirs<sup>®</sup> Classic

**Console Table Legs** K-30009

#### Features

- Set of two legs.
- Combines with the K-2239 Memoirs® Classic 24" Bathroom Sink for a complete console table solution.
- Includes a towel rail.
- Integrated leveling feature.
- Coordinates with other products in the Memoirs collection.

## Material

Solid brass.