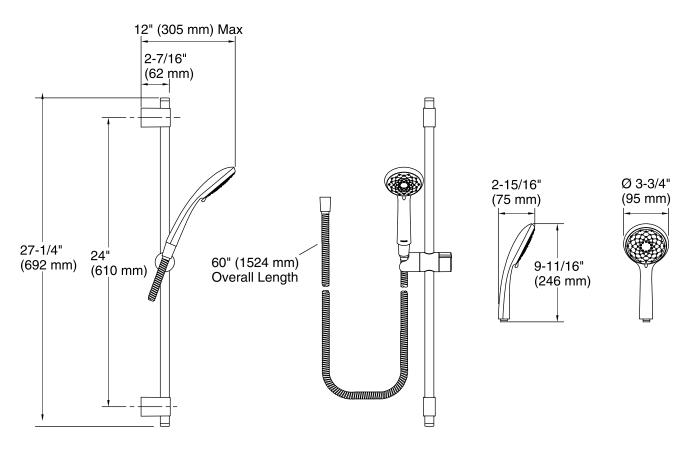

### Features

- Handshower features contemporary design.
- Advanced spray engine provides three spray functions: wide coverage, intense drenching, and targeted spray.
- Wide coverage spray produces an encompassing spray for everyday use.
- Intense drenching spray delivers a forceful spray ideal for rinsing soap from hair.
- Targeted spray is a focused stream for targeting sore muscles or use as a utility spray.
- Thumb tab allows for a smooth transition between sprays.
- Spray nozzles cover full area of sprayhead.
- Combination of balance, weight, grip, and angle makes this handshower comfortable and easy to use.
- MasterClean<sup>™</sup> sprayface is easy to clean.
- 1.75 gpm (gallons per minute) flow rate.
- 24-inch slidebar features adjustable mounting brackets for installation flexibility.

### **Included Components**

Additional Components: 60-inch ribbon hose

### **Technical Information**

All product dimensions are nominal.

### Handshower:

Rated maximum flow: 1.75 gal/min (6.6 l/min)