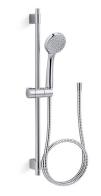

### Features

- Handshower features contemporary design.
- Advanced spray engine provides three spray functions: wide coverage, intense drenching, and targeted spray.
- Wide coverage spray produces an encompassing spray for everyday use.
- Intense drenching spray delivers a forceful spray ideal for rinsing soap from hair.
- Targeted spray is a focused stream for targeting sore muscles or use as a utility spray.
- Thumb tab allows for a smooth transition between sprays.
- Spray nozzles cover full area of sprayhead.
- Combination of balance, weight, grip, and angle makes this handshower comfortable and easy to use.
- MasterClean<sup>™</sup> sprayface is easy to clean.
- 1.75 gpm (gallons per minute) flow rate.
- 24-inch slidebar features adjustable mounting brackets for installation flexibility.

## Awaken<sup>®</sup> B90

Slidebar Kit K-98362-G

### Awaken<sup>®</sup> B90 Slidebar Kit K-98362-G