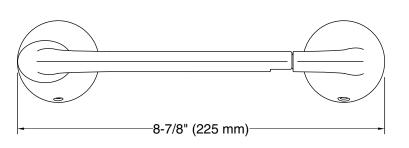

# **Technical Information**

All product dimensions are nominal. Installation Type: Wall-mount Material: Zinc, Stainless Steel