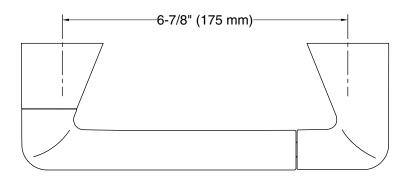

# **Technical Information**

All product dimensions are nominal. Installation Type: Wall-mount Material: Zinc, Stainless Steel