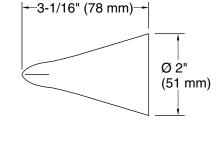

# **Technical Information**

All product dimensions are nominal. Installation Type: Wall-mount Material: Zinc, Stainless Steel