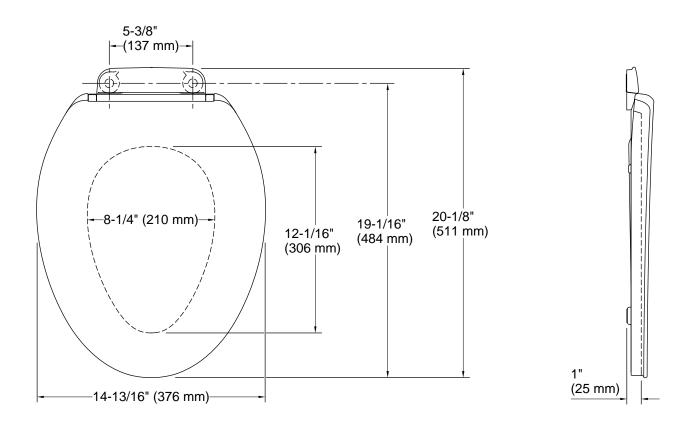

### **Technical Information**

All product dimensions are nominal.

Seat shape type: Elongated
Seat front type: Closed-front
Seat-mounting 5-7/16" (137 mm)

holes: