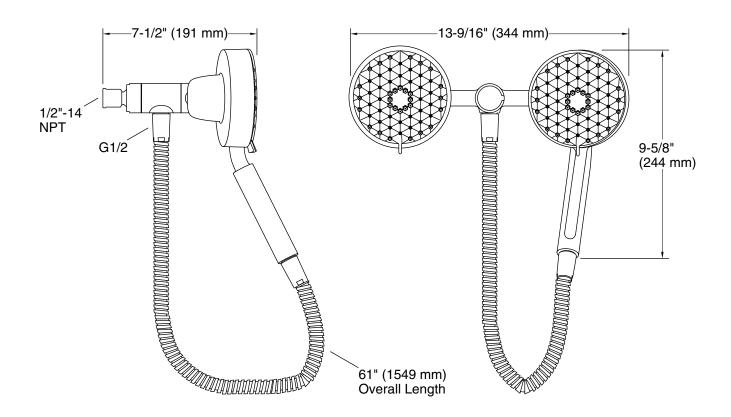

## **Technical Information**

All product dimensions are nominal.

### Showerhead/Body Spray:

Rated maximum 2.5 gal/min (9.5 l/min) flow: Pressure: 45 psi (3.1 bar)