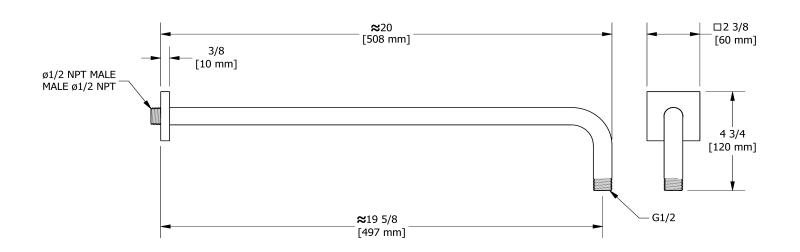

# **Specifications**

# **Descriptions**

- ½" inlet male NPT
- Square flange with set screw