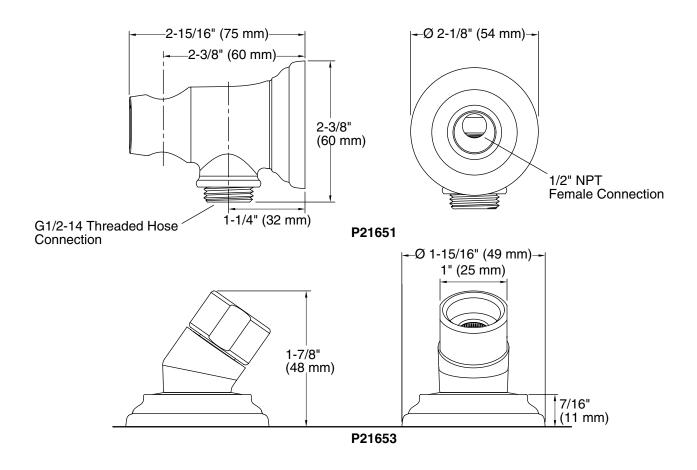

## KALLISTA.

**FEATURES** 

P21651, P21653

- Solid metal construction for durability and reliability
- Integrated supply and holder
- Clean look with reduced number of components needed in the shower space
- Complements Kallista faucets and fixtures

| SPECIFIED MODEL |                                                       |                      |                    |                      |
|-----------------|-------------------------------------------------------|----------------------|--------------------|----------------------|
| Model           | Description                                           | Finishes             |                    |                      |
| P21651-00       | Traditional Wall Bracket with Integrated Supply Elbow | ☐ CP Polished Chrome | ☐ AD Nickel Silver | □ BZ Antique Bronze  |
|                 |                                                       | ☐ AG Brushed Nickel  | ☐ W7 Black Nickel  | ☐ SN Polished Nickel |
| P21653-00       | Traditional Deck-Mounted Handshower Trim              | ☐ CP Polished Chrome | ☐ AD Nickel Silver | ☐ BZ Antique Bronze  |
|                 |                                                       | ☐ AG Brushed Nickel  | ☐ W7 Black Nickel  | ☐ SN Polished Nickel |