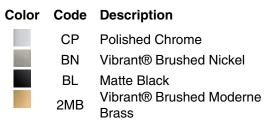

arm and flange K-26326

#### Features

- Compatible only with two-function rainheads.
- 10" (254 mm) rainhead arm.

#### Material

- Brass construction ensures durability and reliability.
- KOHLER finishes resist corrosion and tarnishing.

#### Installation

- 1/2-14 NPT inlet threads.
- Outlet connections slip-fit to rainhead.
- Ceiling-mount.

#### **Required Products/Accessories**

K-26295 Oblong 14" two-function rainhead, 2.5 gpm  $\ensuremath{\text{or}}$ 

K-26297 Oblong 18" two-function rainhead, 2.5 gpm

#### **Recommended Products/Accessories**

K-23723 Faucet cleaner



Codes/Standards None Applicable

# KOHLER<sup>®</sup> Faucet Lifetime Limited Warranty

See website for detailed warranty information.

### **Available Colors/Finishes**

Color tiles intended for reference only.





## Statement™

10" ceiling-mount two-function rainhead arm and flange **K-26326** 



#### **Technical Information**

All product dimensions are nominal.

**KOHLER**, Faucets