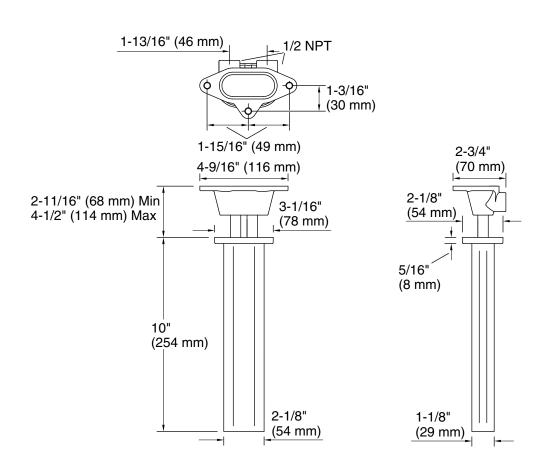

#### **Technical Information**

All product dimensions are nominal.

**KOHLER**, Faucets