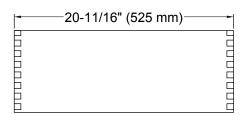

### **Features**

- For use with K-99511 Jacquard®, K-99524 Damask®, and K-99537 Poplin® vanities.
- Catalyzed conversion varnish provides a durable moisture-resistant finish.
- Full-extension 18-inch depth drawer with slow-close under-mount slides for smooth opening.
- Requires the K-99738 Appliance Tray.
- Can be paired with the K-99677 Adjustable Shelf or K-99678 Adjustable Shelf with Electrical Outlets.

#### Material

Solid wood and veneers.

## **Required Products/Accessories**

K-99738 Appliance Tray



## Codes/Standards

EPA TSCA Title VI CARB P2

# **KOHLER® One-Year Limited Warranty**

See website for detailed warranty information.

### Available Colors/Finishes

Color tiles intended for reference only.

**Color Code Description** 

1WR Oxford Maple











### **Technical Information**

All product dimensions are nominal.

### **Notes**

Install this product according to the installation guide.