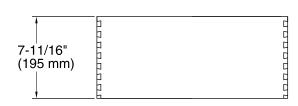

### **Features**

- For use with K-99511 Jacquard®, K-99524 Damask®, and K-99537 Poplin® vanities.
- Catalyzed conversion varnish provides a durable moisture-resistant finish.
- Full-extension 18-inch depth drawer with slow-close under-mount slides for smooth opening.
- Requires the K-99738 Appliance Tray.
- Can be paired with the K-99677 Adjustable Shelf or K-99678 Adjustable Shelf with Electrical Outlets.

#### Material

Solid wood and veneers.

## **Required Products/Accessories**

K-99738 Appliance Tray



## Codes/Standards

EPA TSCA Title VI CARB P2

# **KOHLER® One-Year Limited Warranty**

See website for detailed warranty information.

### Available Colors/Finishes

Color tiles intended for reference only.

**Color Code Description** 

1WR Oxford Maple











### **Technical Information**

All product dimensions are nominal.

### **Notes**

Install this product according to the installation guide.