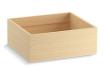

### **Features**

- For use with K-99511 Jacquard®, K-99524 Damask®, and K-99537 Poplin® vanities.
- Catalyzed conversion varnish provides a durable moisture-resistant finish.
- Full-extension 18-inch depth drawer with slow-close under-mount slides for smooth opening.
- Requires the K-99738 Appliance Tray.
- Can be paired with the K-99677 Adjustable Shelf or K-99678 Adjustable Shelf with Electrical Outlets.

#### Material

Solid wood and veneers.