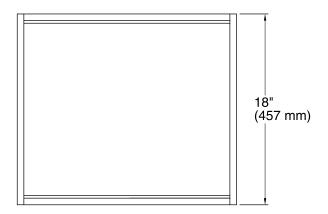

### **Features**

- For use with K-99511 Jacquard®, K-99524 Damask®, and K-99537 Poplin® vanities.
- Catalyzed conversion varnish provides a durable moisture-resistant finish.
- Full-extension 18-inch depth drawer with slow-close under-mount slides for smooth opening.
- Requires the K-99738 Appliance Tray.
- Can be paired with the K-99677 Adjustable Shelf or K-99678 Adjustable Shelf with Electrical Outlets.

#### Material

Solid wood and veneers.

## **Required Products/Accessories**

K-99738 Appliance Tray



## Codes/Standards

EPA TSCA Title VI CARB P2

# **KOHLER® One-Year Limited Warranty**

See website for detailed warranty information.

### Available Colors/Finishes

Color tiles intended for reference only.

**Color Code Description** 

1WR Oxford Maple











### **Technical Information**

All product dimensions are nominal.

### **Notes**

Install this product according to the installation guide.