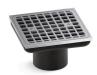

### Clearflo

brass tile-in drain (drain body not included)

K-22665

#### **Features**

- Removable square-shaped grid plate
- Drain body not included
- Brass construction drain throat
- Installation screws included