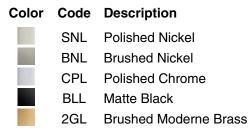

y from chunky bars and square bases in versatile, traditionally inspired designs.
- Coordinates with faucets in the Riff collection.
- Requires one bulb with medium (E26) base; T10 bulb recommended (sold separately).
- Suitable for damp locations, per UL 1598.

## Material

- Premium metal and glass construction.
- Manufactured with quality materials and complemented with a meticulous finishing process.
- Durable finishes engineered to last and designed to coordinate with KOHLER faucet finishes.

#### Installation

• Installation hardware included.



## **Codes/Standards**

UL 1598 CSA C22.2 No. 250.0

## KOHLER<sup>®</sup> Indoor Lighting Fixtures Limited Warranty

See website for detailed warranty information.

## **Available Colors/Finishes**

Color tiles intended for reference only.







# Riff® 11" one-light sconce K-31755-SC01



#### **Required Electrical Service**

One circuit required.

120 V, 60 Hz

#### **Technical Information**

All product dimensions are nominal.Material:Steel, Glass, Aluminum, ZincNumber of Lights:1Lighting Type:Socket-basedSocket Type:E-26 MediumNumber of Shades:1Shade Type:Glass - clear