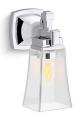

# Riff® 11" one-light sconce K-31755-SC01

#### Features

- Clear, bell-shaped shades hang delicately from chunky bars and square bases in versatile, traditionally inspired designs.
- Coordinates with faucets in the Riff collection.
- Requires one bulb with medium (E26) base; T10 bulb recommended (sold separately).
- Suitable for damp locations, per UL 1598.