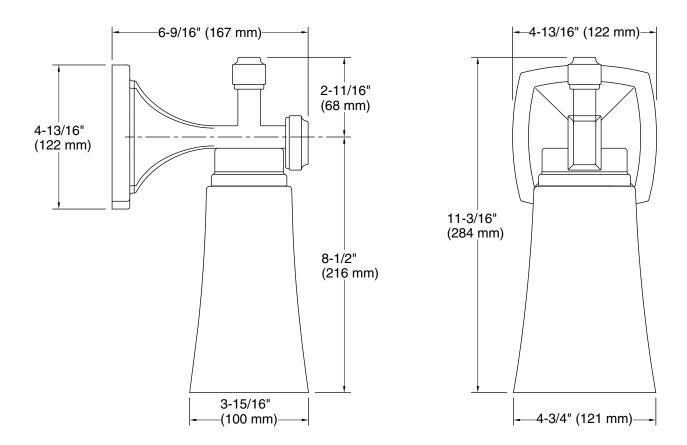

#### **Technical Information**

All product dimensions are nominal.Material:Steel, Glass, Aluminum, ZincNumber of Lights:1Lighting Type:Socket-basedSocket Type:E-26 MediumNumber of Shades:1Shade Type:Glass - clear