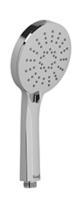

# **Descriptions**

- 5 positions
- 3 jets: luxurious, invigorating, massage and mix
- Scale-free

### Available flows

- 6.7 L/min, 1.8 gpm (US) 60psi
- 5.7 L/min, 1.5 gpm (US) 60psi ( 4358-15 ) \*
- 6.7 L/min, 1.8 gpm (US) 60psi ( 4358-WS) \*
  \*EPA certification applicable to the indicated model only\*