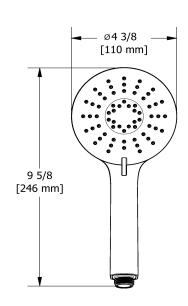

# **Descriptions**

- 5 positions
- 3 jets: luxurious, invigorating, massage and mix
- Scale-free

#### Sizes, models and finishes may differ from thoses presented.