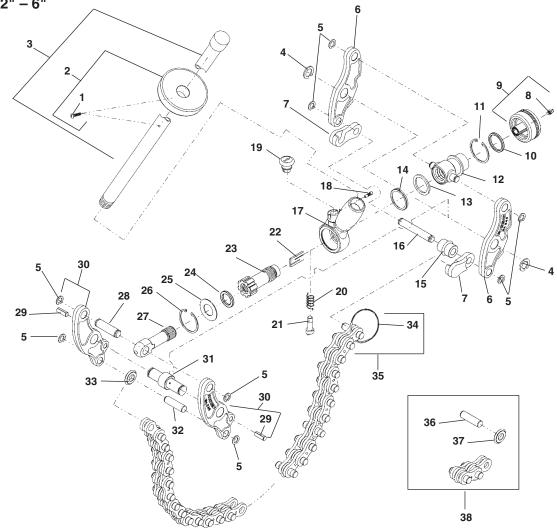

Capacity: 2" - 6"

## NOTE: Order parts by Catalog Number only. DO NOT order by Reference Number.

| Ref. | Catalog |                                     | Ref. | Catalog    |                                     | Ref.       | Catalog    |                                      |
|------|---------|-------------------------------------|------|------------|-------------------------------------|------------|------------|--------------------------------------|
| No.  | No.     | Description                         | No.  | <u>No.</u> | Description                         | <u>No.</u> | <u>No.</u> | Description                          |
| _    | 68650   | 206 Soil Pipe Cutter                | 13   | 33715      | Seal                                | 26         | 33695      | Retaining Ring                       |
| 1    | 46470   | Set Screw                           | 14   | 33625      | Cup                                 | 27         | 33615      | Eyebolt                              |
| 2    | 33440   | Handle Stop Assembly                | 15   | 33635      | Spacer Wheel Assy. (Incl. Ref. 5)   | 28         | 33730      | Pin                                  |
| 3    | 33740   | Handle Assembly                     | 16   | 33650      | Pin                                 | 29         | 51502      | Spiral Pin                           |
| 4    | 33690   | Retaining Ring (2)                  | 17   | 33425      | Ratchet Assembly (Incl. Ref. 18-21) | 30         | 34187      | Side Arm (Inside) (2)                |
| 5    | 33685   | Retaining Ring (8)                  | 18   | 38705      | Pawl Pin                            | 31         | 33640      | Center Pin Assembly                  |
| 6    | 34192   | Side Arm Outside (2)                | 19   | 38700      | Ratchet Knob                        | 32         | 33645      | Pin                                  |
| 7    | 33605   | Hook Assembly (Incl. Ref. 5, 7, 16) | 20   | 33725      | Pawl Spring                         | 33         | 33630      | Cutter Wheel Assembly (Incl. Ref. 5) |
| 8    | 46860   | Grease Fitting                      | 21   | 38690      | Ratchet Pawl                        | 34         | 33675      | Ring                                 |
| 9    | 33595   | Knob Assembly                       | 22   | 33770      | Drive Blade                         | 35         | 33670      | Chain Assembly                       |
| 10   | 33710   | Seal                                | 23   | 33435      | Ratchet Shaft Assembly              | 36         | 33680      | Cutter Pin                           |
| 11   | 33700   | Retaining Ring                      | 24   | 33705      | Seal                                | 37         | 33220      | Cutter Wheel                         |
| 12   | 33430   | Trunnion                            | 25   | 33620      | Washer                              | 38         | 33665      | Chain Extension Assembly             |

## \* 33665 CHAIN EXTENSION ASSEMBLY – Includes 33220 Cutter Wheels (2), 33655 Inside Links (2), 336601 Outside Links (2) and 33680 Cutter Pins (2) per section. Each section is approximately 3 inches long.

\* 33665 CHAIN EXTENSION ASSEMBLY is completely assembled, except for one cutter wheel and one pin, packed loose. These are needed to make the connection on the existing chain. Each section is approximately 3 inches long. Remove the 33675 Ring at the end of the existing chain...connect the loose wheel and pin to the inner link on the chain. Attach the 33675 Ring to the end of the chain extension.