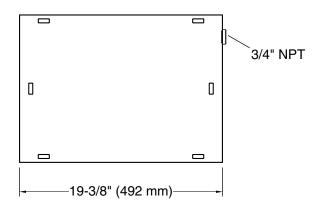

#### Material

- KOHLER finishes resist corrosion and tarnishing
- Recommended for Kohler Steam Generators 13, 15, 26, 30 kW
- 3/4" NPT Outlet for drain connection
- Protects against water damage from leaks or pressure relief

### **Technical Information**

All product dimensions are nominal.

Drain included: Yes