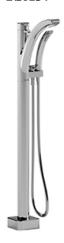

Floor-mount Type T/P coaxial tub filler with hand shower trim

## **Descriptions**

- Thermostatic/pressure balance coaxial cartridge with check valves
- ½" inlet male NPT
- 1 integrated volume control
- 1-jet hand shower/scale-free
- 2 check valves
- Trim only