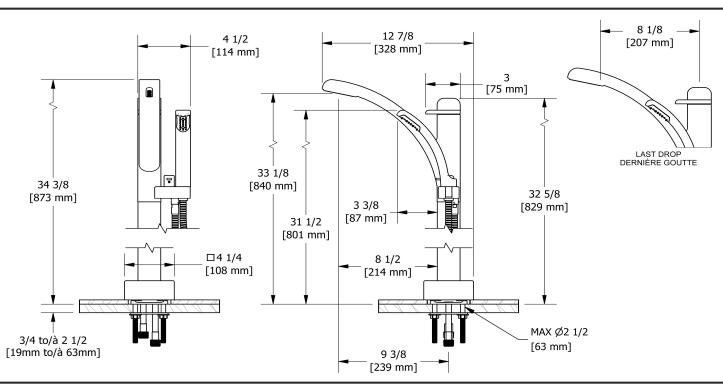

Floor-mount Type T/P coaxial tub filler with hand shower trim

## **Descriptions**

- Thermostatic/pressure balance coaxial cartridge with check valves
- ½" inlet male NPT
- 1 integrated volume control
- 1-jet hand shower/scale-free
- 2 check valves
- Trim only