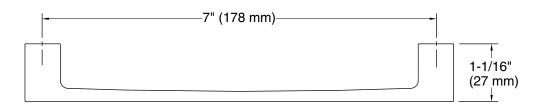

### **Technical Information**

All product dimensions are nominal. Installation Type: Cabinet mount Material: Zinc