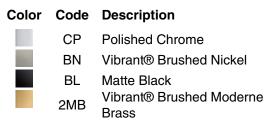

#### Features

• Coordinates with Honesty faucets accessories, and showering components to complete your bathroom.

#### Material

- Premium metal construction for durability and reliability.
- KOHLER finishes resist corrosion and tarnishing.



Codes/Standards None Applicable

## KOHLER<sup>®</sup> One-Year Limited Warranty

See website for detailed warranty information.

### Available Colors/Finishes

Color tiles intended for reference only.











### **Technical Information**

All product dimensions are nominal. Installation Type: Cabinet mount Material: Zinc

# Notes

Install this product in accordance with the installation instructions.