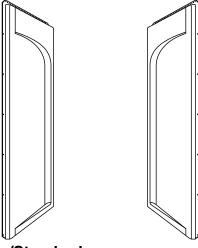

# Ensemble™

60" x 32" shower end wall set **72185900** 

# **Ensemble™** 60" x 32" shower end wall set **72185900**

No image available. This product is a component and not intended to be a standalone installation.