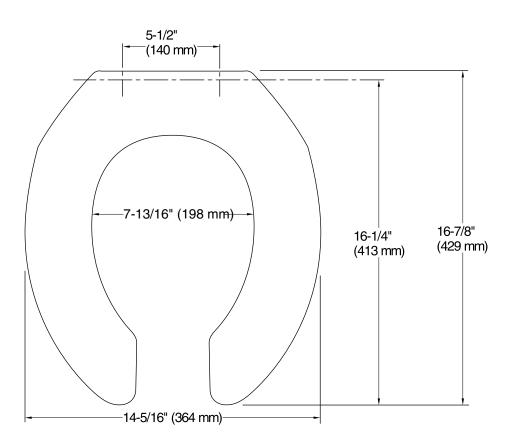

## **Technical Information**

All product dimensions are nominal.

Seat shape type: Round
Seat front type: Open front
Seat hinge type: Check

Seat-mounting holes: 5-1/2" (140 mm)