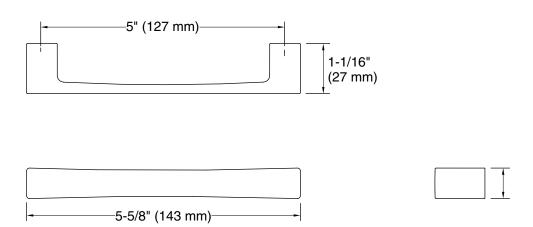

## **Technical Information**

All product dimensions are nominal.

Installation Type: Cabinet mount

Material: Zinc