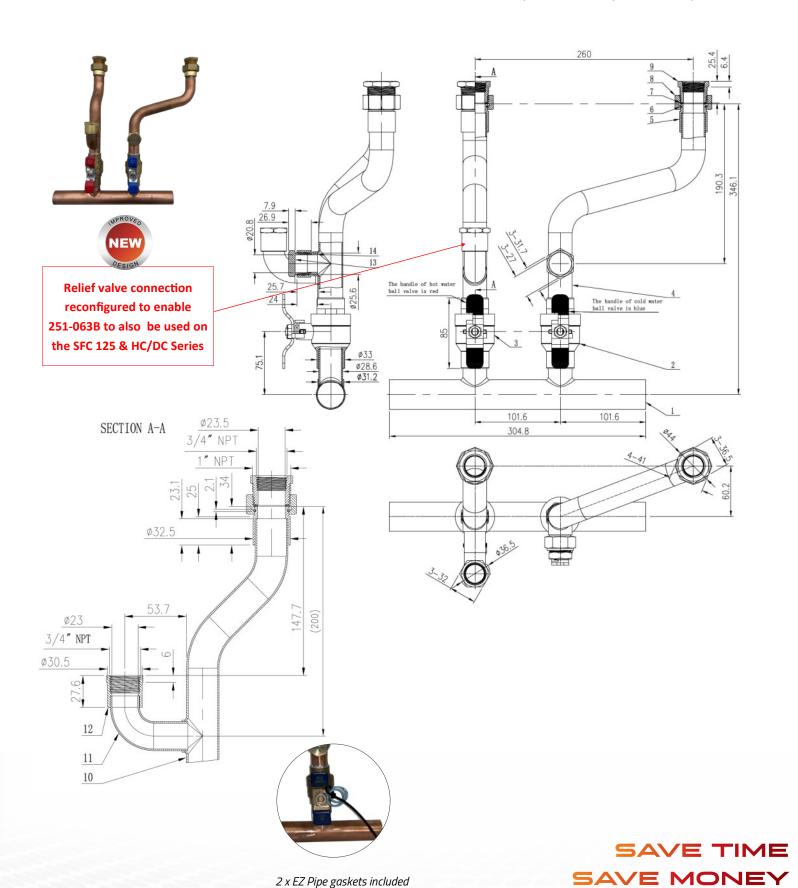

## **Primary Secondary Piping Manifold**

251-063B SFC 125 | SFC 125-1 | HC Series | DC Series

### **Primary Secondary Piping Manifold**

251-064B SFC 199/SFC 199-1