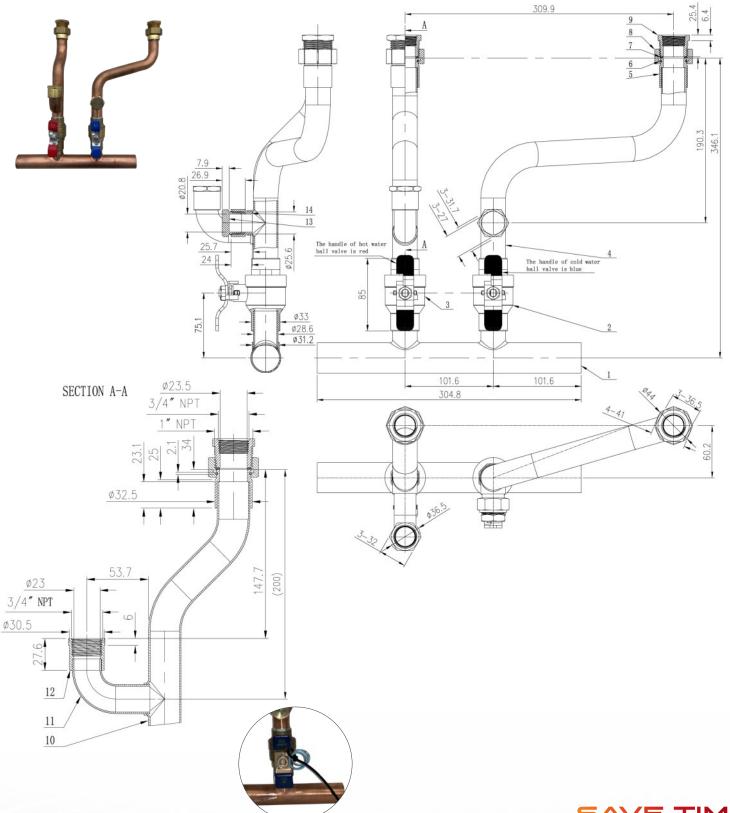

### **Domestic Hot/Cold Manifold**

190-307 SFC 125 | SFC 125-1 | SFC 199 | SFC 199-1

SAVE TIME
SAVE MONEY

We are committed to delivering a

GREATER DEGREE OF GOOD across the globe - through our intelligent