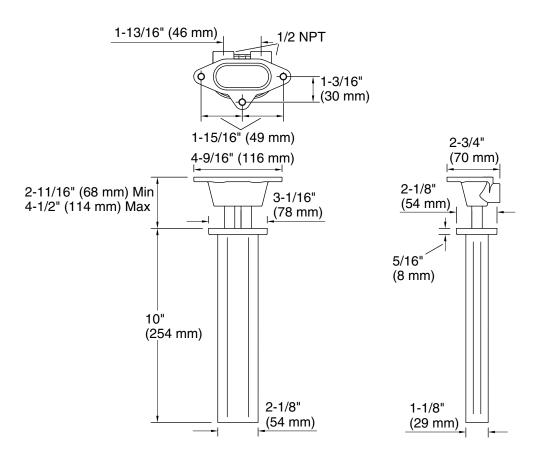

*Required Products/Accessories**

K-26295 Oval 12" two-function rainhead

or

K-26297 Oval 14" two-function rainhead, 2.5 gpm

#### **Recommended Products/Accessories**

K-23723 Faucet cleaner



## Codes/Standards

None Applicable

# KOHLER® Faucet Lifetime Limited Warranty

See website for detailed warranty information.

#### **Available Colors/Finishes**

Color tiles intended for reference only.

| Color | Code | Description              |
|-------|------|--------------------------|
|       | CP   | Polished Chrome          |
|       | BN   | Vibrant® Brushed Nickel  |
|       | BL   | Matte Black              |
|       | 2MB  | Vibrant® Brushed Moderne |
|       |      | Brass                    |





**KOHLER**, Faucets

10" ceiling-mount two-function rainhead arm & flange

K-26326



### **Technical Information**

All product dimensions are nominal.