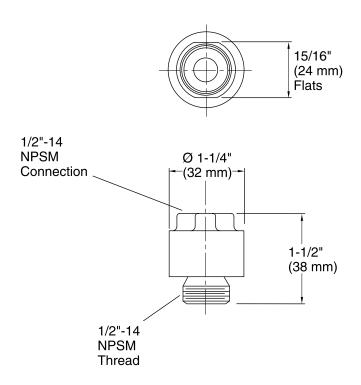

orrosion and tarnishing.

### Material

Solid-brass construction.



## **Codes/Standards**

**ASSE 1014** 

# KOHLER® Faucet Lifetime Limited Warranty

See website for detailed warranty information.

## **Available Colors/Finishes**

Color tiles intended for reference only.

| Color | Code | Description              |
|-------|------|--------------------------|
|       | CP   | Polished Chrome          |
|       | SN   | Vibrant® Polished Nickel |
|       | PB   | Vibrant® Polished Brass  |
|       | G    | Brushed Chrome           |
|       | BN   | Vibrant® Brushed Nickel  |
|       | 2BZ  | Oil-Rubbed Bronze        |
|       | BL   | Matte Black              |
|       | TT   | Titanium                 |
|       |      |                          |





# Persona™ Vacuum Breaker K-9660



## **Technical Information**

All product dimensions are nominal.

### **Notes**

Install this product according to the installation guide.