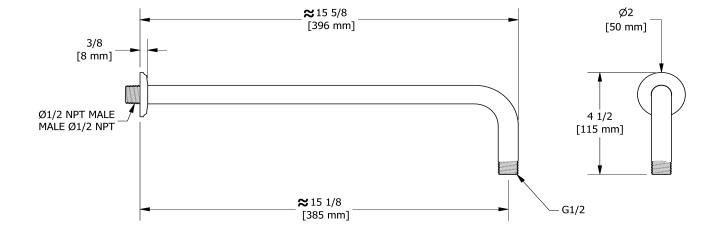

## Descriptions

- <sup>1</sup>/<sub>2</sub>" inlet male NPT
- Shower arm with Momenti flange