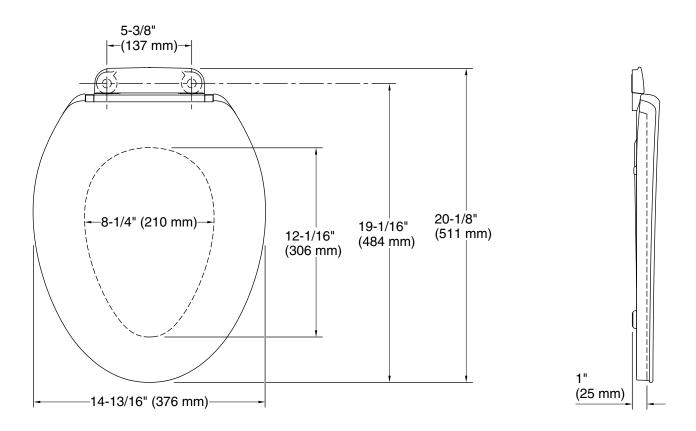

### **Technical Information**

All product dimensions are nominal.

Seat shape type: Elongated
Seat front type: Closed-front
Seat-mounting 5-7/16" (137 mm)

holes: