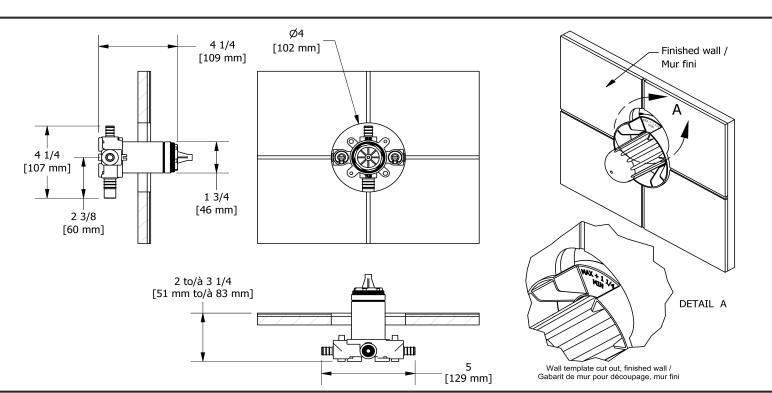

Type P (pressure balance) rough without cartridge PEX

**R51-SPEX** 

# **Descriptions**

- ½" inlet PEX
- Service valves
- ½" shower outlet PEX
- 3/4" bath outlet PEX or 1/2" sweat
- Test cap
- TXX51XX trim required to complete
- Rough only