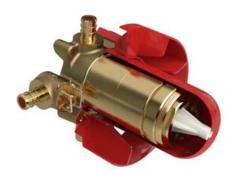

Type P (pressure balance) rough without cartridge PEX

**R51-SPEX** 

# **Descriptions**

- ½" inlet PEX
- Service valves
- ½" shower outlet PEX
- 3/4" bath outlet PEX or 1/2" sweat
- Test cap
- TXX51XX trim required to complete
- Rough only