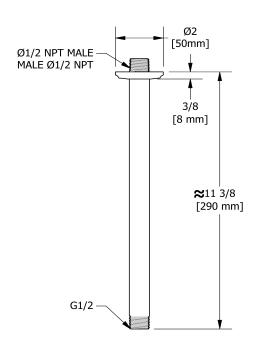

# **Specifications**

# **Descriptions**

- 1/2" inlet male NPT
- Shower arm with Momenti flange