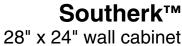

## Southerk™

28" x 24" wall cabinet **K-33549-ASB** 

#### **Features**

- Open shelf offers easy access to storage, while interior shelf provides ample space for extra toilet paper.
- Three-way adjustable soft-close door hinges with 100° opening capability for easy cabinet access.
- Finish-matched 10"-deep cabinet interior.
- Customize your storage with optional accessories such as floor liners, drawer organizers, and perfectly sized containers (sold separately).
- Coordinates with K-33550 upgraded hardware finishes (sold separately).

### Technical Information

All product dimensions are nominal.