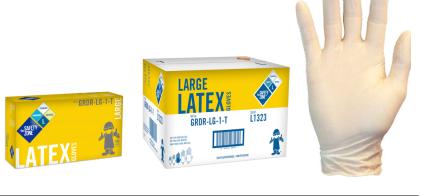

## PRODUCT SPECIFICATIONS

GRDR-(SIZE)-1-T

PACKED 100 GLOVES PER BOX, 10 BOXES PER CASE (1,000 GLOVES PER CASE)

## NATURAL, TEXTURED, POWDERED, LATEX

| MATERIAL                                                          | CUFF PALM THICKNESS THICKNESS |                     | FINGER<br>THICKNESS | LENGTH         | COLOR   |
|-------------------------------------------------------------------|-------------------------------|---------------------|---------------------|----------------|---------|
| Latex: Powdered with Corn Starch,<br>Made with 100% Natural Latex | 3.0 mil +/- 0.5 mil           | 4.5 mil +/- 0.5 mil | 5.0 mil +/- 0.5 mil | 9.65" +/-0.25" | NATURAL |

## PACKAGING SPECIFICATIONS

| MFG#        | SIZE    | GLOVE<br>WEIGHT*<br>(grams) | CASE<br>WEIGHT<br>(lbs) | UPC#        | Pallet | HIGH | TIER | -    | COUNTRY<br>OF ORIGIN              |
|-------------|---------|-----------------------------|-------------------------|-------------|--------|------|------|------|-----------------------------------|
| GRDR-XS-1-T | X-SMALL | 4.0                         | 12.1                    | 76358395033 | 60     | 5    | 12   | 0.74 | INDONESIA<br>THAILAND<br>MALAYSIA |
| GRDR-SM-1-T | SMALL   | 4.6                         | 13.6                    | 76358330056 | 60     | 5    | 12   | 0.74 | INDONESIA<br>THAILAND<br>MALAYSIA |
| GRDR-MD-1-T | MEDIUM  | 5.0                         | 14.6                    | 76358330036 | 60     | 5    | 12   | 0.74 | INDONESIA<br>THAILAND<br>MALAYSIA |
| GRDR-LG-1-T | LARGE   | 5.5                         | 15.8                    | 76358330016 | 60     | 5    | 12   | 0.74 | INDONESIA<br>THAILAND<br>MALAYSIA |
| GRDR-XL-1-T | X-LARGE | 6.1                         | 17.3                    | 76358330074 | 60     | 5    | 12   | 0.74 | INDONESIA<br>THAILAND<br>MALAYSIA |