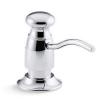

# Traditional Soap/lotion dispenser K-1894-C

### Traditional

Soap/lotion dispenser K-1894-C