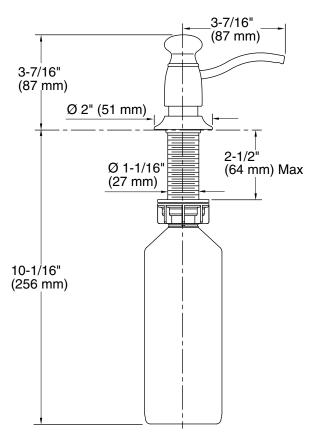

# Traditional Soap/lotion dispenser K-1894-C

### Traditional

Soap/lotion dispenser K-1894-C

### **Technical Information**

All product dimensions are nominal.

Material:

**Brass** 