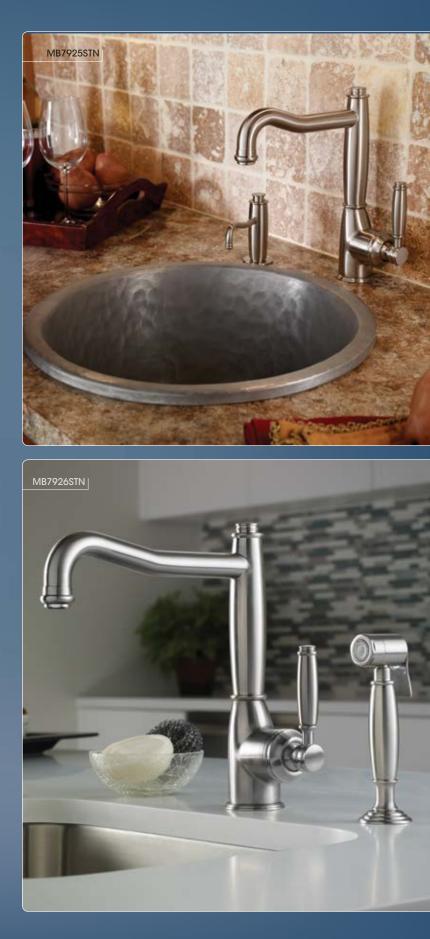

## ROHL MICHAELBERMAN AMERICAN-MODERNE COLLECTION

Renowned designer Michael Berman created his American-Moderne kitchen collection exclusively for ROHL. In an exciting contrast to other ROHL collections emphasizing European style, this collection celebrates a glamorous age in American culture. American-Moderne is a transitional style combining modern elements with those from the era when transatlantic ocean liners and transcontinental train travel were in their heyday, and Hollywood was in its prime. The Gotham style of the Michael Berman Kitchen Collection was inspired by the finest industrial design of the 1920s, 1930s and 1940s, which lends a sleek aesthetic to any setting. Authentically crafted in the USA.