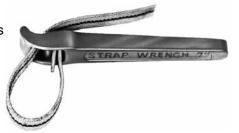

## **Strap Wrenches**

- · Ideal for chrome pipe nipples
- Will not mar chrome, fittings & nipples

| PART<br>NUMBER | SIZE |
|----------------|------|
| 4542           | 7"   |
| 4543           | 11"  |