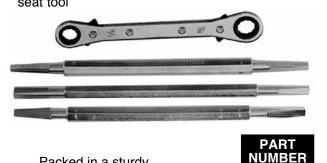

#### **Bibb Seat Tool Set**

#### SET INCLUDES:

- 1- 3/8" x 7/16" ratcheting box wrench
- 1- Small hex/large hex tapered bibb seat tool
- 1- Small square/large square no taper bibb seat tool

# Packed in a sturdy, sealable plastic case.