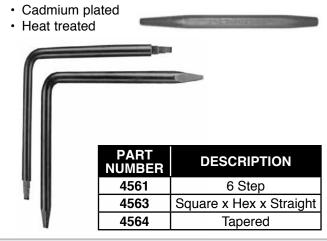

### **Bibb Seat Tools**

#### **Bibb Seat Tool Set**

#### SET INCLUDES:

- 1- 3/8" x 7/16" ratcheting box wrench
- 1- Small hex/large hex tapered bibb seat tool
- 1- Small square/large square no taper bibb seat tool