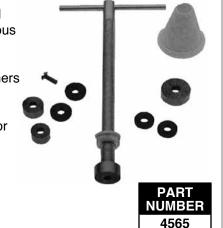

## Professional Faucet Reseater Kit

- 4- Harden steel cutters for various size faucets
- · 1- Guide cone
- · 4- Faucet washers
- 1- Solid brass screw
- 1- Long shaft for tub & showers