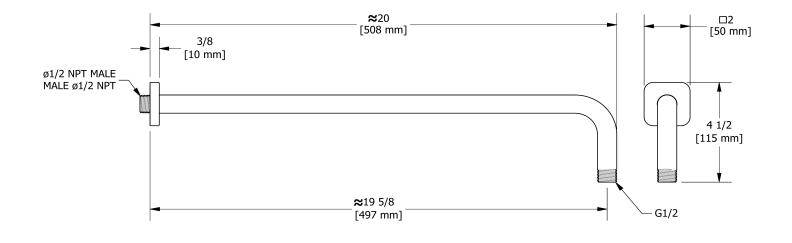

## Descriptions

• Shower arm with Salome flange with set screw

## • <sup>1</sup>/<sub>2</sub>" inlet male NPT