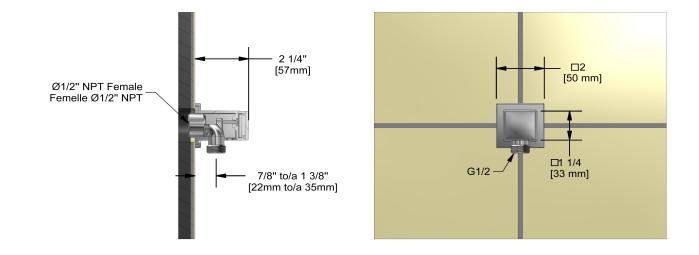

## Descriptions

- <sup>1</sup>/<sub>2</sub>" inlet female NPT
- <sup>1</sup>/<sub>2</sub>" outlet male
- Adjustable depth