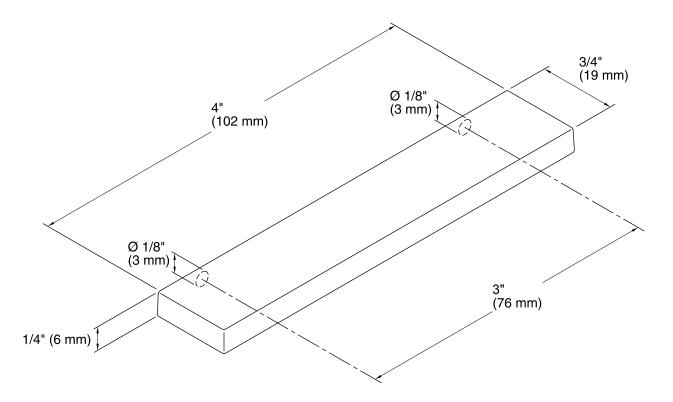

Jute® Bar Pull K-99688

#### **Features**

- Premium metal construction for durability.
- Available in Chrome, Brushed, and Black finishes.
- Designed to complement the modern style of Jute<sup>™</sup> vanities.



### Codes/Standards

None Applicable

# **KOHLER® One-Year Limited Warranty**

See website for detailed warranty information.

### **Available Color/Finishes**

Color tiles intended for reference only.

| Color | Code | Description |
|-------|------|-------------|
| NA    | HF1  | Chrome      |
|       | HF2  | Brushed     |
|       | HF3  | Black       |









## **Technical Information**

All product dimensions are nominal.