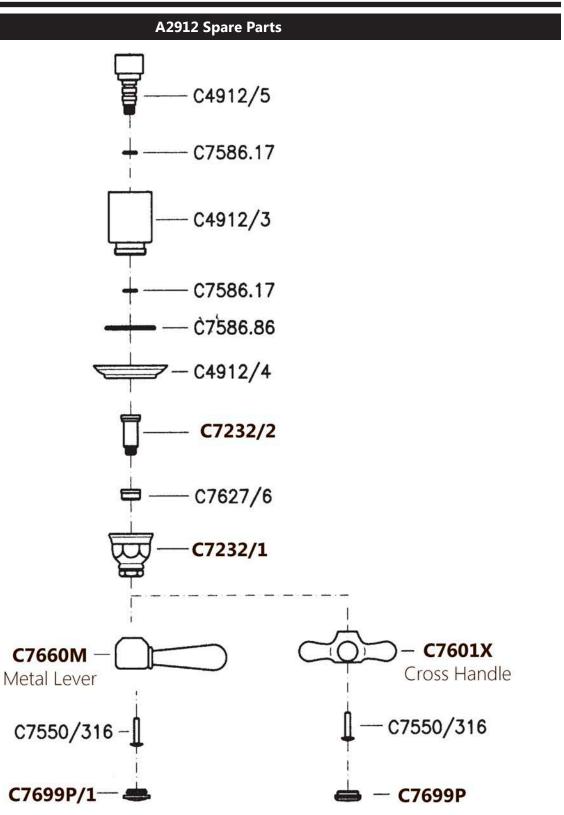

### FEATURES

- Trim set with escutcheon, dome, and handle only to:
  - A4911BO 3/4" volume control rough
- R1040R 3/4" volume control rough
- R1062BO dedicated 4-port, 3-way diverter rough
- Must order rough to complete
- All components made of brass