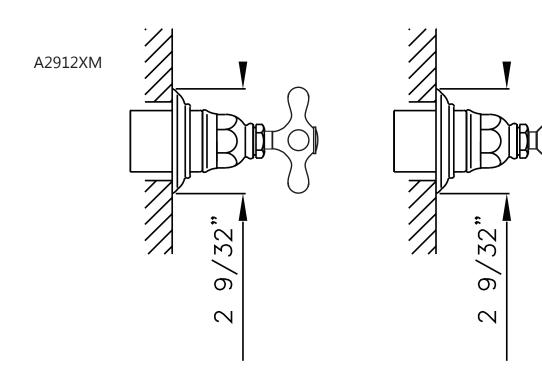

### www.rohlhome.com



# VERONA TRIM ONLY FOR 3/4" VOLUME CONTROL AND 4 - PORT DEDICATED DIVERTER

**ROHL** Country Bath Collection

## A2912LM (Metal Lever) A2912XM (Cross Handle)

### FEATURES

- Trim set with escutcheon, dome, and handle only to:
  - A4911BO 3/4" volume control rough
- R1040R 3/4" volume control rough
- R1062BO dedicated 4-port, 3-way diverter rough
- Must order rough to complete
- All components made of brass

- **COLORS/FINISHES**
- Polished Chrome
- Polished Nickel
- Satin Nickel
- Tuscan Brass
- Inca Brass

### WARRANTY

- Limited Lifetime\*
- \*No warranty on Tuscan Brass finish

A2912LM





www.rohlhome.com



Consult your local ROHL showroom for additional information and specifications. For complete warranty details and a list of showrooms, go to www.rohlhome.com.