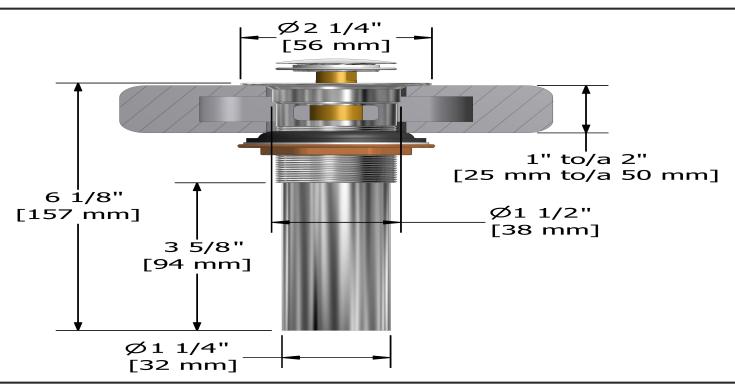

# **Specifications**

## **Descriptions**

- Ø11/4" tail piece
- Push drain

### Available colors

• C : Chrome

• BN : Brushed Nickel (PVD)

• PN: Polished Nickel (PVD)

## **Certifications**

- CMR248 Approval
- CSA B125.2
- ASME A112.18.2

CUPC®



Sizes, models and finishes may differ from thoses presented.

#### Warranty

This **Riobel Inc.** product you have purchased carries a Limited Lifetime Warranty on the chrome, PVD finish, blacks and all working parts and is guaranteed from the initial purchase date against all manufacturing defects. All other finishes, including plastic components, are guaranteed for one year. All electric and/or electronic parts are covered by a 5-year limited warranty.

## **Customer Service**

Ontario, West Canada: 888-287-5354 Quebec, Maritimes, United States: 866-473-8442