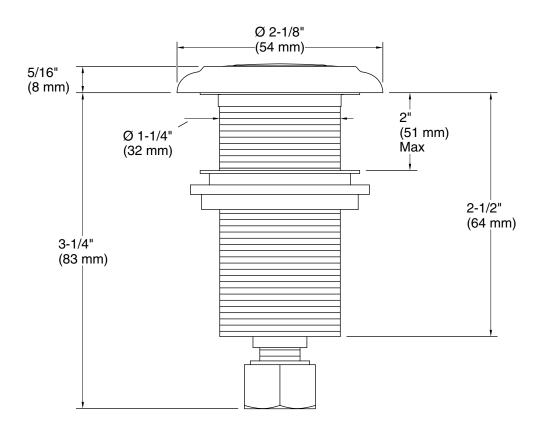

## **Technical Information**

All product dimensions are nominal. Installation Type: Deck-mount Material: Brass/Plastic